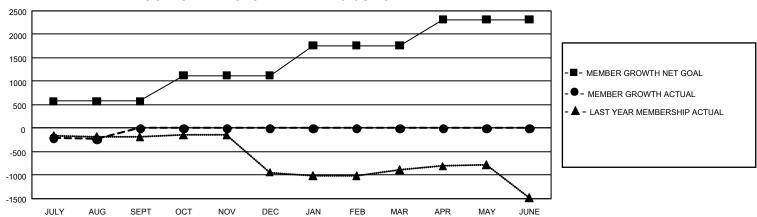

## GOALS AND ACTUAL MEMBERS CUMULATIVE

| DROPPED CLUBS: 12 |     | 260 CLUBS OF 1,349 ADDED 1<br>OR MORE NEW MEMBERS | GENDER DISTRIBUTION                 |                 |  |
|-------------------|-----|---------------------------------------------------|-------------------------------------|-----------------|--|
|                   |     |                                                   | MALE                                | 18,157 (57.97%) |  |
|                   |     |                                                   | FEMALE                              | 13,160 (42.01%) |  |
| DROPPED MEMBERS   |     |                                                   | NON BINARY                          | 2 (0.01%)       |  |
| DECEASED          | 82  |                                                   | PREFER NOT TO ANSWER                | 4 (0.01%)       |  |
| CLUB CANCELLED    | 59  |                                                   | TOTAL FAMILY UNIT MEMBERS 5,9       |                 |  |
| OTHER             | 700 | CLICK HERE FOR                                    | TOTAL PAINIET ONLY MEMBERS          |                 |  |
| TOTAL             | 841 | CUMULATIVE MEMBERSHIP DATA                        | FAMILY MEMBERS PAYING HALF DUES 3,0 |                 |  |

## GMT Constitutional Area 1, Group H

REPORT DOES NOT INCLUDE CLUBS IN UNDISTRICTED AREAS.

| Clubs                 |               |           |               | Members               |                         |                         |                                                    |
|-----------------------|---------------|-----------|---------------|-----------------------|-------------------------|-------------------------|----------------------------------------------------|
| RESULTS FOR 2023-2024 |               |           |               | RESULTS FOR 2023-2024 |                         |                         |                                                    |
| QUARTER               | NEW CLUB GOAL | NEW CLUBS | DROPPED CLUBS | QUARTER MEN           | MBER GROWTH NET<br>GOAL | MEMBER GROWTH<br>ACTUAL | DROPPED MEMBERS<br>ACTUAL (including<br>transfers) |
| JULY/AUG/SEPT         | 33            | 0         | 12            | JULY/AUG/SEPT         | 576                     | 747                     | 841                                                |
| OCT/NOV/DEC           | 57            | 0         | 0             | OCT/NOV/DEC           | 547                     | 0                       | 0                                                  |
| JAN/FEB/MAR           | 42            | 0         | 0             | JAN/FEB/MAR           | 642                     | 0                       | 0                                                  |
| APR/MAY/JUNE          | 45            | 0         | 0             | APR/MAY/JUNE          | 554                     | 0                       | 0                                                  |