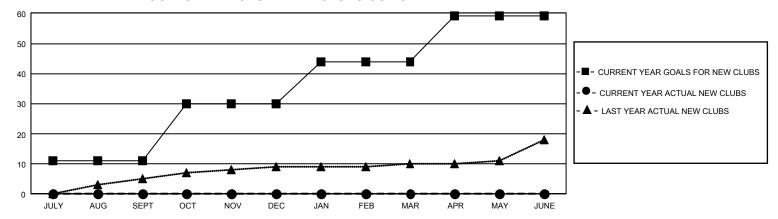

## GOALS AND ACTUAL NEW CLUBS CUMULATIVE

## GMT Constitutional Area 1, Group H

REPORT DOES NOT INCLUDE CLUBS IN UNDISTRICTED AREAS.

| Clubs                 |               |           |               | Members               |                         |                         |                                                    |
|-----------------------|---------------|-----------|---------------|-----------------------|-------------------------|-------------------------|----------------------------------------------------|
| RESULTS FOR 2023-2024 |               |           |               | RESULTS FOR 2023-2024 |                         |                         |                                                    |
| QUARTER               | NEW CLUB GOAL | NEW CLUBS | DROPPED CLUBS | QUARTER MEN           | MBER GROWTH NET<br>GOAL | MEMBER GROWTH<br>ACTUAL | DROPPED MEMBERS<br>ACTUAL (including<br>transfers) |
| JULY/AUG/SEPT         | 33            | 0         | 12            | JULY/AUG/SEPT         | 576                     | 747                     | 841                                                |
| OCT/NOV/DEC           | 57            | 0         | 0             | OCT/NOV/DEC           | 547                     | 0                       | 0                                                  |
| JAN/FEB/MAR           | 42            | 0         | 0             | JAN/FEB/MAR           | 642                     | 0                       | 0                                                  |
| APR/MAY/JUNE          | 45            | 0         | 0             | APR/MAY/JUNE          | 554                     | 0                       | 0                                                  |